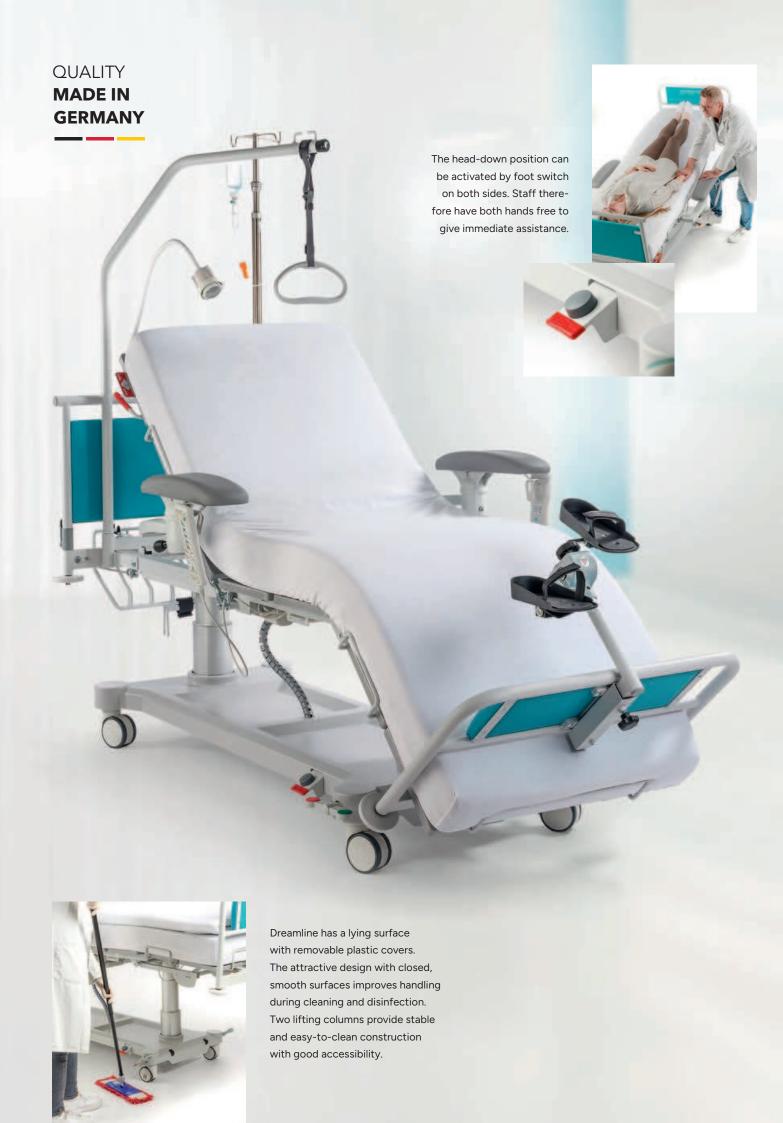

CPR release levers are located on the left and right at the rear of the backrest.

Settings can be made quickly and precisely using the hand switches mounted either side.

The foot-side central brake is optimally positioned and can be reached safely.

The emergency button allows care staff to quickly initiate help in the event of an adverse reaction.

The advantages of the side rail system are its compact design, which requires no space at the sides. For the safety of your patients, safety sides can be attached quickly and easily at four points on the DreamLine.