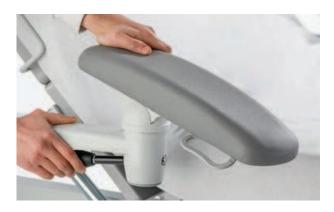

#### Flexible multifunctional armrests

The **flexible multifunctional armrests** offer high patient comfort and optimal treatment positions.

The armrests can be adjusted to the desired position with just one lever and can even be rotated completely. It can be operated instinctively, making it easy to learn even for new staff.

Thanks to the **innovative overload protection**, the armrest lowers when a load of more than 25 kg is applied to increase safety when getting in and out of the DreamLine. The overload protection also protects the armrest from future damage, prevents downtime and saves repair and replacement part costs.