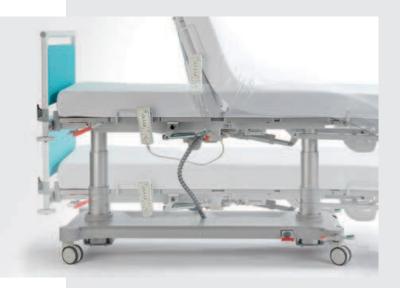

# The design and construction minimizes any personal injury.

Integrated safety was always at the forefront of the DreamLine development. DreamLine therefore has two lifting columns for safe height adjustment to preventing personal injury whilst under the lying surface during cleaning work, for example.