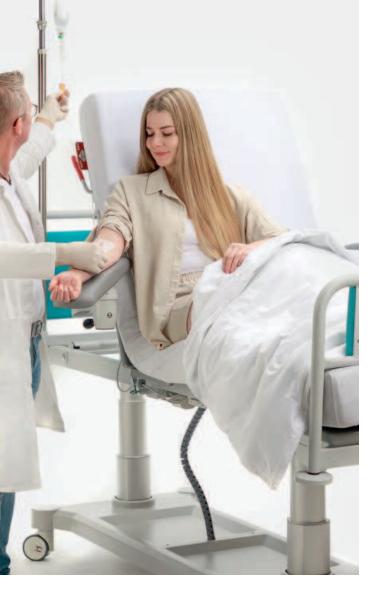

# Technology for people

The Dreamline is the perfect combination of bed and chair. All treatment requirements were considered in the design.

DreamLine gives unique flexibility and therefore offers both ease of use and efficient working for the nursing staff as well as comfort and well-being for patients.

Thanks to the large height-adjustable range,
DreamLine can be brought low to the floor,
increasing patient safety. In the working position, patients can be cared for at a comfortable working height, therefore contributing positively to the working environment of the staff.

# Individual accessories

IV-pole

LED lamp

Note: The product shown contains optional accessories that are not included in the standard version.