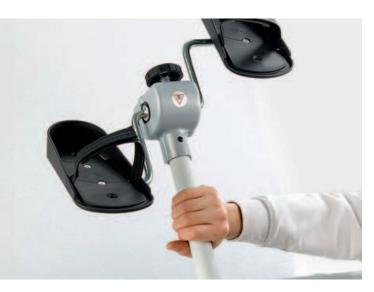

st one lever and can even be rotated completely. It can be operated instinctively, making it easy to learn even for new staff.



Thanks to the **innovative overload protection**, the armrest lowers when a load of more than 25 kg is applied to increase safety when getting in and out of the DreamLine. The overload protection also protects the armrest from future damage, prevents downtime and saves repair and replacement part costs.



CPR release levers are located on the left and right at the rear of the backrest.



Settings can be made quickly and precisely using the hand switches mounted either side.



The foot-side central brake is optimally positioned and can be reached safely.



The emergency button allows care staff to quickly initiate help in the event of an adverse reaction.









The advantages of the side rail system are its compact design, which requires no space at the sides. For the safety of your patients, safety sides can be attached quickly and easily at four points on the DreamLine.

# **Technical data**

#### **Dimensions**

| Overall width, without armrests | 90 cm  |
|---------------------------------|--------|
| Overall length                  | 230 cm |
| Mattress width                  | 75 cm  |
| Mattress length                 | 215 cm |
| Total weight                    | 123 kg |

#### Adjustment options

| Back section angle | 0° – 75°       |
|--------------------|----------------|
| Seat section angle | 0° – 25°       |
| Leg section angle  | 0° – 25° (55°) |
| Footrest           | 23 cm          |
| Height adjustment  | 53 – 93 cm     |