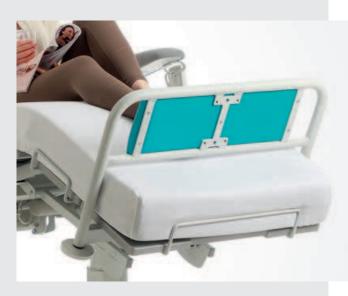

The emergency button allows care staff to quickly initiate help in the event of an adverse reaction.

The advantages of the side rail system are its compact design, which requires no space at the sides. For the safety of your patients, safety sides can be attached quickly and easily at four points on the DreamLine.