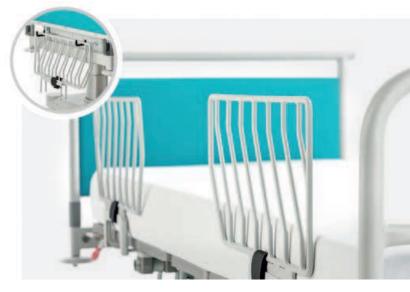

The emergency button allows care staff to quickly initiate help in the event of an adverse reaction.

The advantages of the side rail system are its compact design, which requires no space at the sides. For the safety of your patients, safety sides can be attached quickly and easily at four points on the DreamLine.