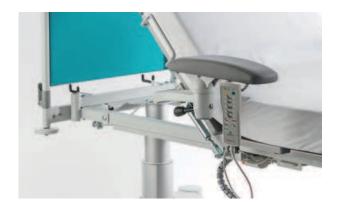

CPR release levers are located on the left and right at the rear of the backrest.

Settings can be made quickly and precisely using the hand switches mounted either side.

The foot-side central brake is optimally positioned and can be reached safely.

The emergency button allows care staff to quickly initiate help in the event of an adverse reaction.

The advantages of the side rail system are its compact design, which requires no space at the sides. For the safety of your patients, safety sides can be attached quickly and easily at four points on the DreamLine.