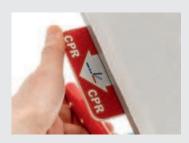

CPR release levers are located on the left and right at the rear of the backrest.

Settings can be made quickly and precisely using the hand switches mounted either side.

The foot-side central brake is optimally positioned and can be reached safely.