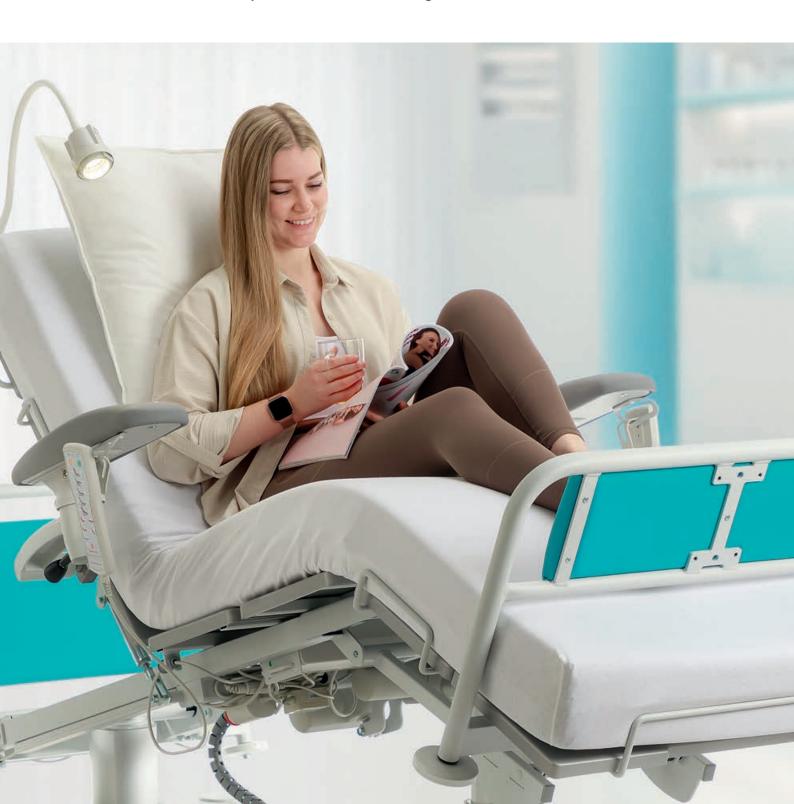

# Technology for people

The Dreamline is the perfect combination of bed and chair. All treatment requirements were considered in the design.

DreamLine gives unique flexibility and therefore offers both ease of use and efficient working for the nursing staff as well as comfort and well-being for patients.

Thanks to the large height-adjustable range,
DreamLine can be brought low to the floor,
increasing patient safety. In the working position, patients can be cared for at a comfortable working height, therefore contributing positively to the working environment of the staff.

The footrest enables a particularly relaxed sitting position. In addition, muscle cramps are unfortunately a frequent complication of certain treatments. A stable footrest offers patients the opportunity to press their feet against the footrest to counteract cramps.

#### Flexible multifunctional armrests

The **flexible multifunctional armrests** offer high patient comfort and optimal treatment positions.

The armrests can be adjusted to the desired position with just one lever and can even be rotated completely. It can be operated instinctively, making it easy to learn even for new staff.

The emergency button allows care staff to quickly initiate help in the event of an adverse reaction.

The advantages of the side rail system are its compact design, which requires no space at the sides. For the safety of your patients, safety sides can be attached quickly and easily at four points on the DreamLine.