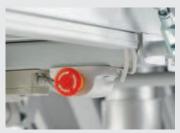

The emergency button allows care staff to quickly initiate help in the event of an adverse reaction.

The advantages of the side rail system are its compact design, which requires no space at the sides. For the safety of your patients, safety sides can be attached quickly and easily at four points on the DreamLine.