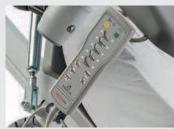

CPR release levers are located on the left and right at the rear of the backrest.

Settings can be made quickly and precisely using the hand switches mounted either side.

The foot-side central brake is optimally positioned and can be reached safely.