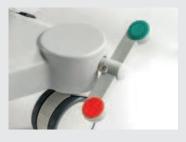

CPR release levers are located on the left and right at the rear of the backrest.

Settings can be made quickly and precisely using the hand switches mounted either side.

The foot-side central brake is optimally positioned and can be reached safely.